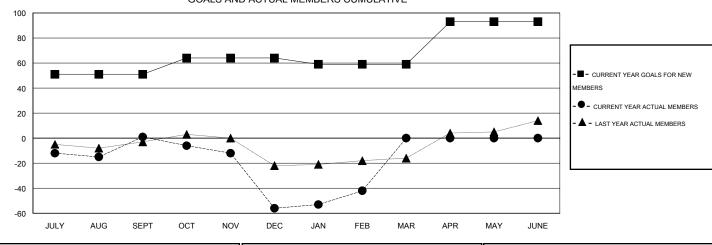

## GOALS AND ACTUAL MEMBERS CUMULATIVE

| DROPPED CLUBS: 0           |     | 45 CLUBS OF 71 ADDED 1 OR MORE        | GENDER DISTRIBUTION  |                |     |
|----------------------------|-----|---------------------------------------|----------------------|----------------|-----|
|                            |     | NEW MEMBERS                           | MALE                 | 1,026 (62.94%) |     |
|                            |     |                                       | FEMALE               | 604 (37.06%)   |     |
| DROPPED MEMBERS            |     |                                       |                      |                |     |
| DECEASED                   | 16  | CHOK HERE FOR HEALTH                  |                      |                |     |
| CLUB CANCELLED 0 OTHER 154 |     | CLICK HERE FOR HEALTH ASSESSMENT DATA | FAMILY UNIT MEMBERS  |                | 358 |
|                            |     |                                       | HEAD OF HOUSEHOLD    |                | 179 |
| TOTAL                      | 170 |                                       | NON-HEAD OF HOUSEHOL | 179            |     |

# GMT: John Muller LOCATION AUSTRALIA GMT CA 7

|               |                  | Clubs            |                  |                  | Members               |                    |                                     |                    |                  |  |
|---------------|------------------|------------------|------------------|------------------|-----------------------|--------------------|-------------------------------------|--------------------|------------------|--|
|               | RESUI            | TS FOR 2015-2016 |                  |                  | RESULTS FOR 2015-2016 |                    |                                     |                    |                  |  |
| QUARTER       | NEW CLUB<br>GOAL | NEW CLUBS        | DROPPED<br>CLUBS | NET<br>GAIN/LOSS | QUARTER               | NEW MEMBER<br>GOAL | CHARTER AND<br>NEW MEMBERS<br>ADDED | DROPPED<br>MEMBERS | NET<br>GAIN/LOSS |  |
| JULY/AUG/SEPT | 2                | 0                | 0                | 0                | JULY/AUG/SEPT         | 51                 | 60                                  | 59                 | 1                |  |
| OCT/NOV/DEC   | 1                | 0                | 0                | 0                | OCT/NOV/DEC           | 13                 | 25                                  | 82                 | -57              |  |
| JAN/FEB/MAR   | 0                | 0                | 0                | 0                | JAN/FEB/MAR           | -5                 | 43                                  | 29                 | 14               |  |
| APR/MAY/JUNE  | 2                | 0                | 0                | 0                | APR/MAY/JUNE          | 34                 | 0                                   | 0                  | 0                |  |