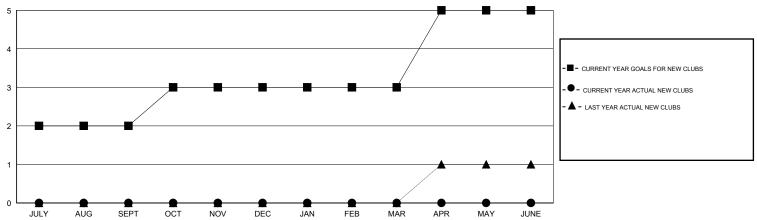

#### GOALS AND ACTUAL NEW CLUBS CUMULATIVE

# GMT: John Muller LOCATION AUSTRALIA GMT CA 7

|               |                  | Clubs            |                  |                  | Members               |                    |                                     |                    |                  |  |
|---------------|------------------|------------------|------------------|------------------|-----------------------|--------------------|-------------------------------------|--------------------|------------------|--|
|               | RESUI            | TS FOR 2015-2016 |                  |                  | RESULTS FOR 2015-2016 |                    |                                     |                    |                  |  |
| QUARTER       | NEW CLUB<br>GOAL | NEW CLUBS        | DROPPED<br>CLUBS | NET<br>GAIN/LOSS | QUARTER               | NEW MEMBER<br>GOAL | CHARTER AND<br>NEW MEMBERS<br>ADDED | DROPPED<br>MEMBERS | NET<br>GAIN/LOSS |  |
| JULY/AUG/SEPT | 2                | 0                | 0                | 0                | JULY/AUG/SEPT         | 51                 | 60                                  | 59                 | 1                |  |
| OCT/NOV/DEC   | 1                | 0                | 0                | 0                | OCT/NOV/DEC           | 13                 | 25                                  | 82                 | -57              |  |
| JAN/FEB/MAR   | 0                | 0                | 0                | 0                | JAN/FEB/MAR           | -5                 | 43                                  | 29                 | 14               |  |
| APR/MAY/JUNE  | 2                | 0                | 0                | 0                | APR/MAY/JUNE          | 34                 | 0                                   | 0                  | 0                |  |